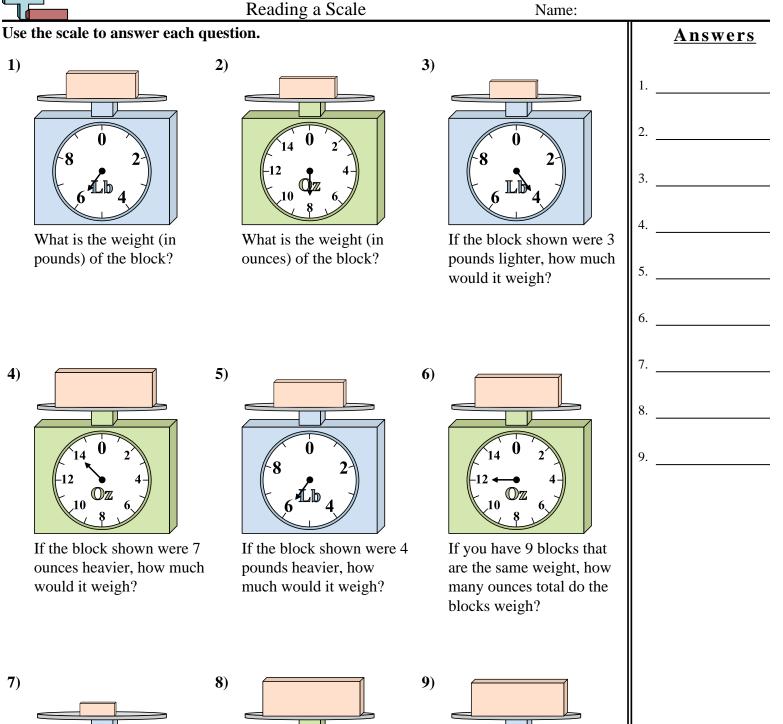

7)

If you have 10 blocks that are the same weight, how many pounds total do the blocks weigh?

If the block shown were 5 ounces lighter, how much would it weigh?

If the block shown were 6 pounds lighter, how much would it weigh?