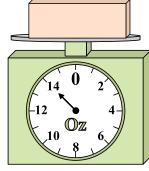

If you have 10 blocks that are the same weight, how many pounds total do the blocks weigh?

Math

If the block shown were 5 ounces lighter, how much would it weigh?

If the block shown were 6 pounds lighter, how much would it weigh?