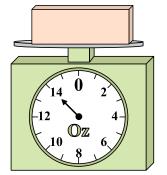

If the block shown were 7 ounces heavier, how much would it weigh?

If the block shown were 4 pounds heavier, how much would it weigh?

If you have 9 blocks that are the same weight, how many ounces total do the blocks weigh?