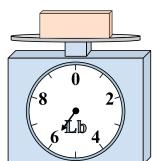

7)

If you have 10 blocks that are the same weight, how many pounds total do the blocks weigh?

If the block shown were 5 ounces lighter, how much would it weigh?

If the block shown were 6 pounds lighter, how much would it weigh?