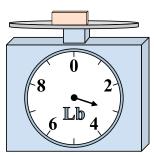

7)

If you have 10 blocks that are the same weight, how many pounds total do the blocks weigh?

If the block shown were 5 ounces lighter, how much would it weigh?

If the block shown were 6 pounds lighter, how much would it weigh?