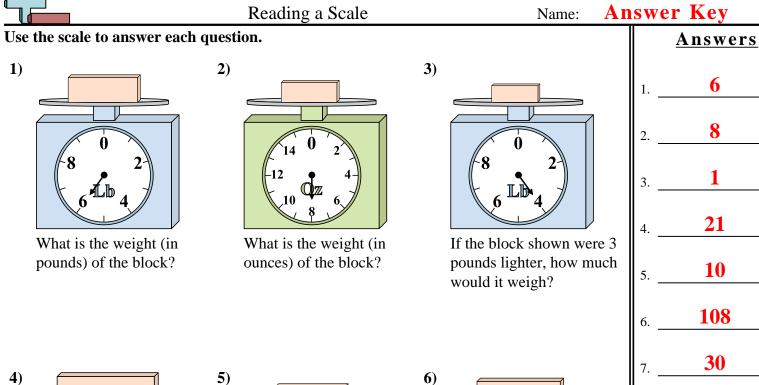

If the block shown were 7 ounces heavier, how much would it weigh?

If the block shown were 4 pounds heavier, how much would it weigh?

If you have 9 blocks that are the same weight, how many ounces total do the blocks weigh?