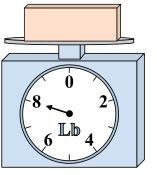

If you have 10 blocks that are the same weight, how many pounds total do the blocks weigh?

Math

If the block shown were 5 ounces lighter, how much would it weigh?

If the block shown were 6 pounds lighter, how much would it weigh?