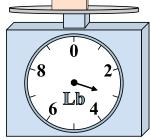

If the block shown were 7 ounces heavier, how much would it weigh?

If the block shown were 4 pounds heavier, how much would it weigh?

If you have 9 blocks that are the same weight, how many ounces total do the blocks weigh?