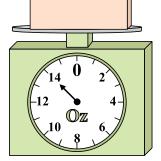

If you have 10 blocks that are the same weight, how many pounds total do the blocks weigh?

Math

If the block shown were 5 ounces lighter, how much would it weigh?

If the block shown were 6 pounds lighter, how much would it weigh?